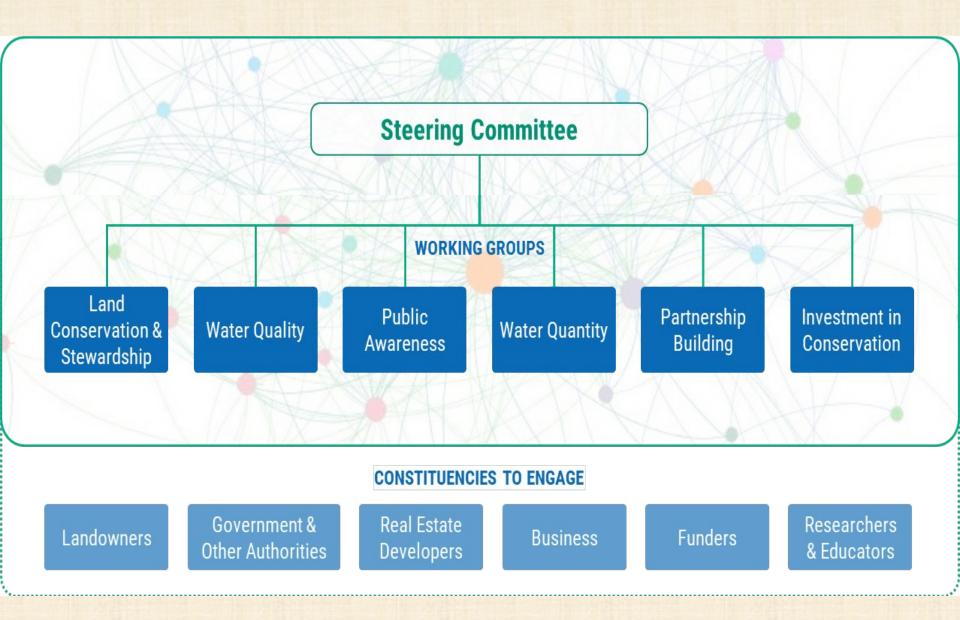

#### Landscape-Level Impact Goals

#### SCALE LAND CONSERVATION

# PROTECT WATER QUANTITY

#### ENSURE WATER QUALITY

**Goal 1**: Scale permanent land conservation and stewardship practices and shape sustainable development practices

- 100,000 acres protected
- \$400 million in bond funding

**Goal 2**: Ensure adequate spring and river flows for human and ecological systems

#### **Process and Systems Goals**

#### BUILD AWARENESS

SCALE

INVESTMENT

INCREASE

COLLABORATION

RIPAR

**Goal 4**: Grow awareness and support for Hill Country conservation among public and

 Public Awareness Campaign utilizing Hill Country celebrities

**Goal 5**: Scale up investment in Hill Country conservation

- Create a conservation war chest
- Grow capacity of Network
   partners by 10%

**Goal 6**: Build long-term partnerships for durable conservation of the Texas Hill Country