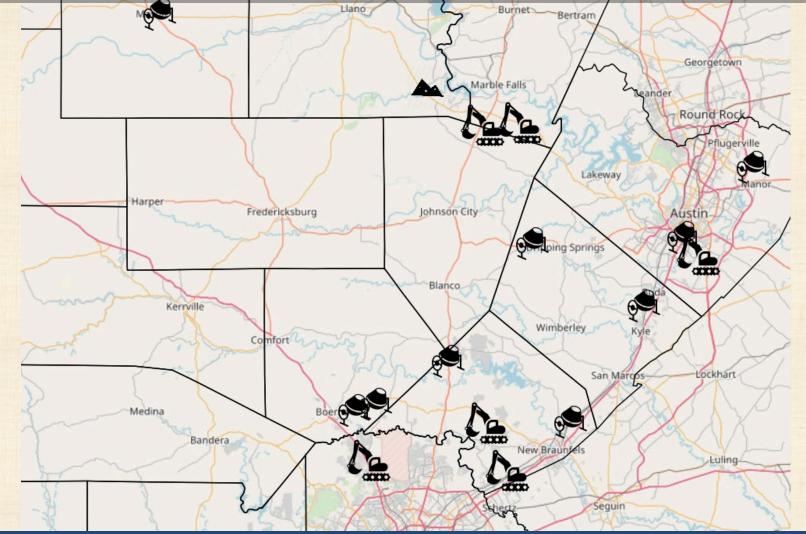

# STATE OF THE HILL COUNTRY: Industrial Activity

#### 1,114 Standard Air Permits granted in 2017. 0 Denied.

Castroville

Hondo

Sabina

# STATE OF THE HILL COUNTRY: Direct Discharge

#### 2.1BILLION gallons of discharge per year

Nixon

Castroville

Hondo

Sabina