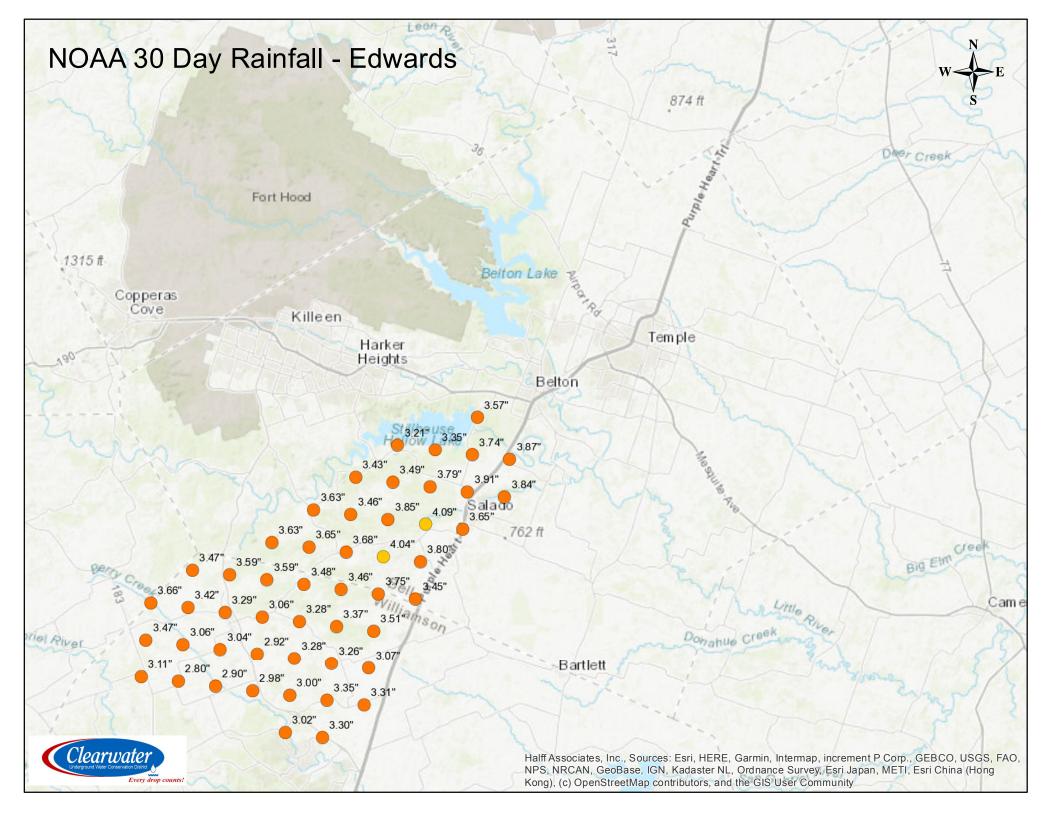

# Rainfall/Drought Conditions















# Well Registrations – March 2020

## **Well Registration Totals**

| 0           |               |      |               |               |         |       |      |      |
|-------------|---------------|------|---------------|---------------|---------|-------|------|------|
| Year        | Exempt Wells  |      | Non           | Monitor Wells |         | Total |      |      |
|             | Grandfathered | New  | Grandfathered | Class 1       | Class 2 | Water | Envr |      |
| 2002 - 2019 | 4352          | 1013 | 104           | 33            | 52      | 25    | 121  | 5700 |
| 2020 - Jan  | 4             | 1    | 0             | 0             | 0       | 0     | 0    | 5    |
| Feb         | 0             | 4    | 0             | 1             | 1       | 0     | 0    | 6    |