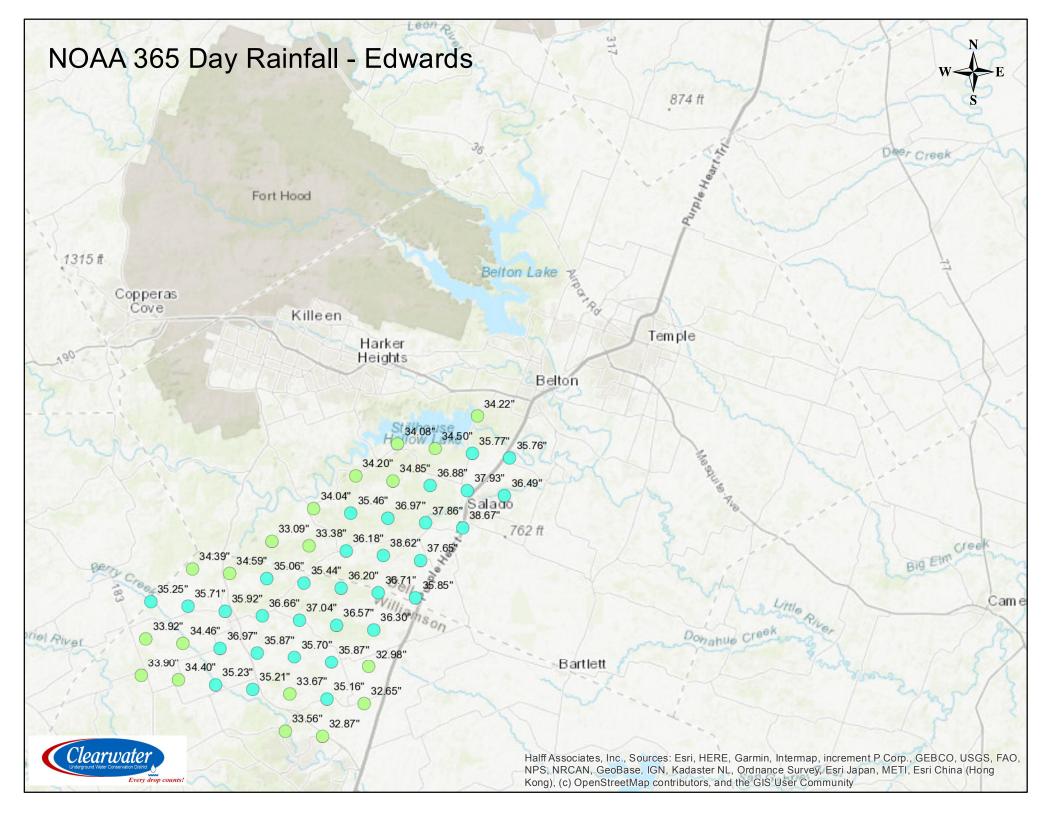

# Rainfall/Drought Conditions















# Well Registrations – March 2020

## **Well Registration Totals**

| 0           |               |      |               |               |         |       |      |      |
|-------------|---------------|------|---------------|---------------|---------|-------|------|------|
| Year        | Exempt Wells  |      | Non           | Monitor Wells |         | Total |      |      |
|             | Grandfathered | New  | Grandfathered | Class 1       | Class 2 | Water | Envr |      |
| 2002 - 2019 | 4352          | 1013 | 104           | 33            | 52      | 25    | 121  | 5700 |
| 2020 - Jan  | 4             | 1    | 0             | 0             | 0       | 0     | 0    | 5    |
| Feb         | 0             | 4    | 0             | 1             | 1       | 0     | 0    | 6    |
| Mar