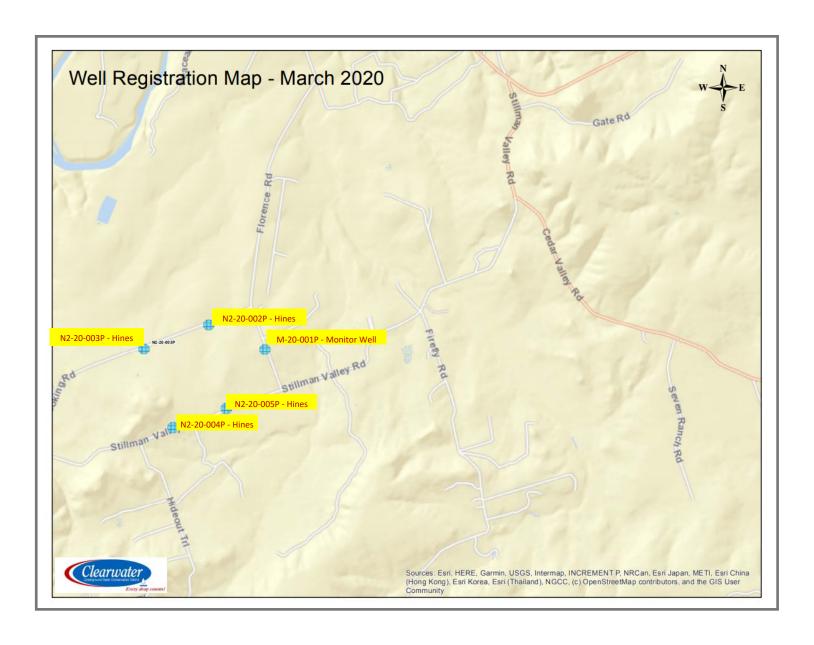

# Well Registrations – March 2020

### **Proposed Wells for March 2020**

| Well#      | <u>Owner</u>       | <u>Address</u>     | <u>City</u> | <u>Aquifer</u> | <u>Depth</u> | <u>Use</u> | <u>Status</u> |
|------------|--------------------|--------------------|-------------|----------------|--------------|------------|---------------|
| M-20-001P  | Hines Monitor Well | 601 Lake Air Drive | Waco        | Lower Trinity  | ?            | Monitoring | Proposed      |
| N2-20-002P | Hines Texas, LLC   | 601 Lake Air Drive | Waco        | Lower Trinity  | 720'         | Domestic   | Proposed      |
| N2-20-003P | Hines Texas, LLC   | 601 Lake Air Drive | Waco        | Lower Trinity  | 740'         | Domestic   | Proposed      |
| N2-20-004P | Hines Texas, LLC   | 601 Lake Air Drive | Waco        | Lower Trinity  | 760'         | Domestic   | Proposed      |
| N2-20-005P | Hines Texas, LLC   | 601 Lake Air Drive | Waco        | Lower Trinity  | 720'         | Domestic   | Proposed      |