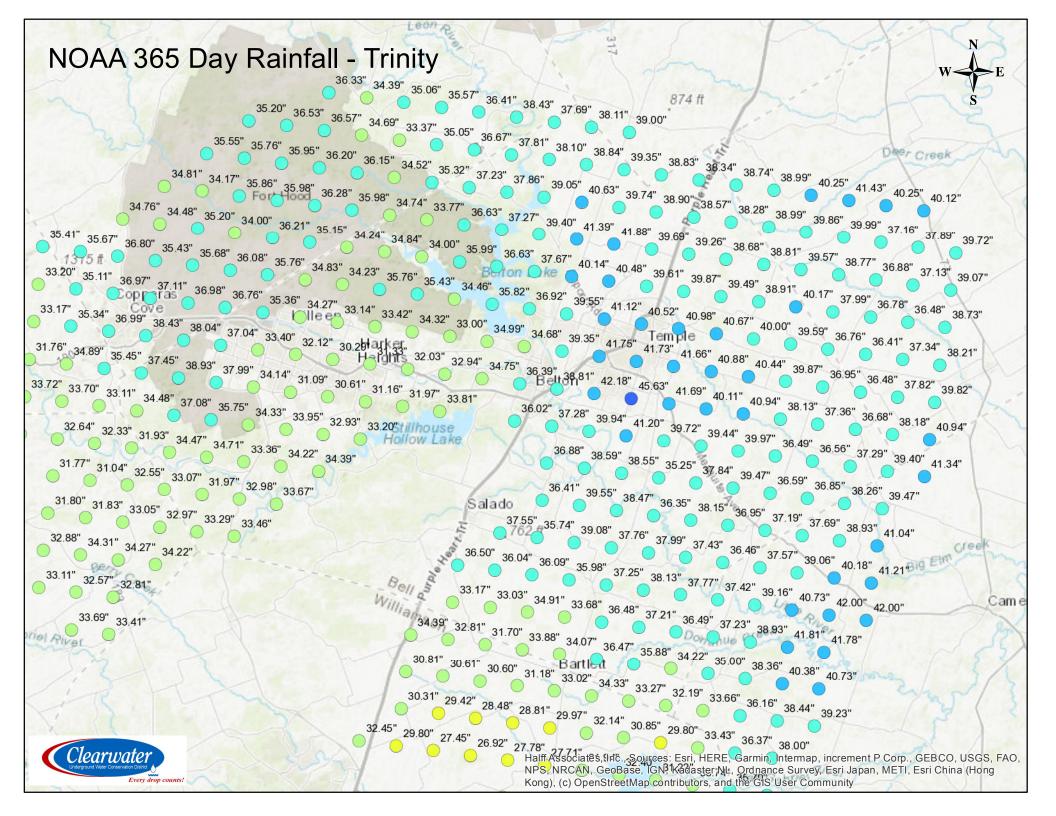

# Rainfall/Drought Conditions















# Well Registrations – March 2020

## **Well Registration Totals**

| 0           |               |      |               |               |         |       |      |      |
|-------------|---------------|------|---------------|---------------|---------|-------|------|------|
| Year        | Exempt Wells  |      | Non           | Monitor Wells |         | Total |      |      |
|             | Grandfathered | New  | Grandfathered | Class 1       | Class 2 | Water | Envr |      |
| 2002 - 2019 | 4352          | 1013 | 104           | 33            | 52      | 25    | 121  | 5700 |
| 2020 - Jan  | 4             | 1    | 0             | 0             | 0       | 0     | 0    | 5    |
| Feb         | 0             | 4    | 0             | 1             | 1       | 0     | 0    | 6    |
| Mar