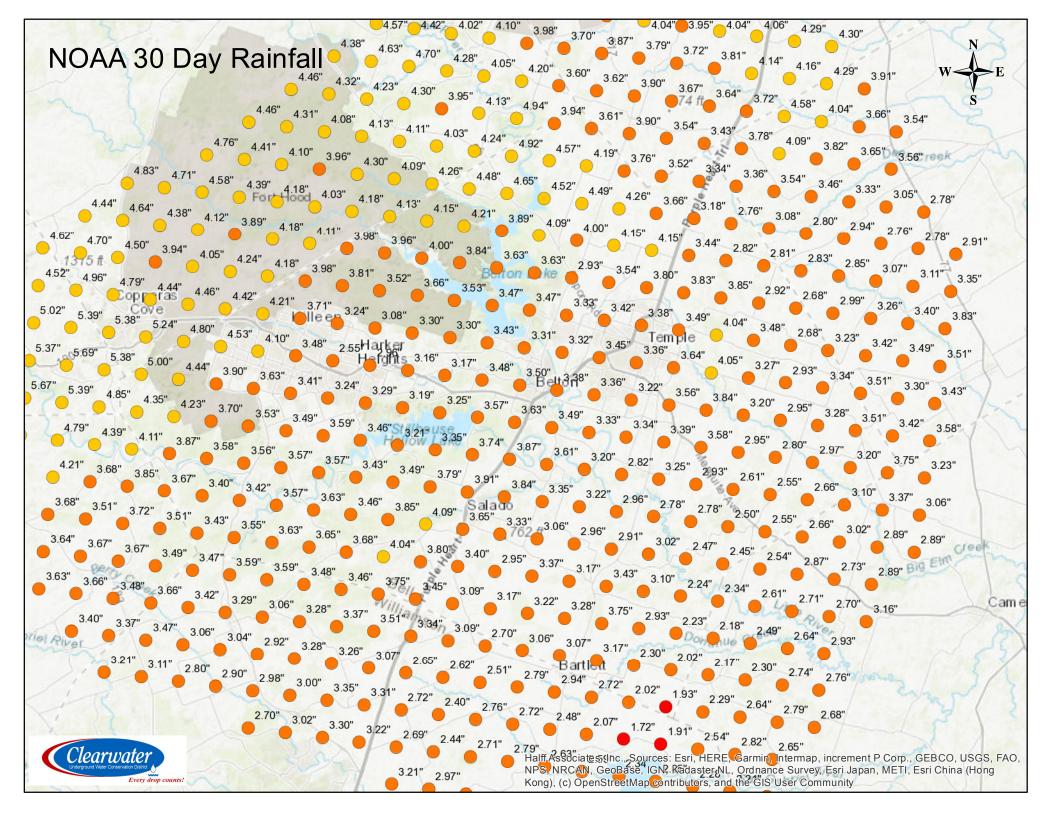

# Rainfall/Drought Conditions















# Well Registrations – March 2020

## **Well Registration Totals**

| 0           |               |      |               |               |         |       |      |      |
|-------------|---------------|------|---------------|---------------|---------|-------|------|------|
| Year        | Exempt Wells  |      | Non           | Monitor Wells |         | Total |      |      |
|             | Grandfathered | New  | Grandfathered | Class 1       | Class 2 | Water | Envr |      |
| 2002 - 2019 | 4352          | 1013 | 104           | 33            | 52      | 25    | 121  | 5700 |
| 2020 - Jan  | 4             | 1    | 0             | 0             | 0       | 0     | 0    | 5    |
| Feb         | 0             | 4    | 0             | 1             | 1       | 0     | 0    | 6