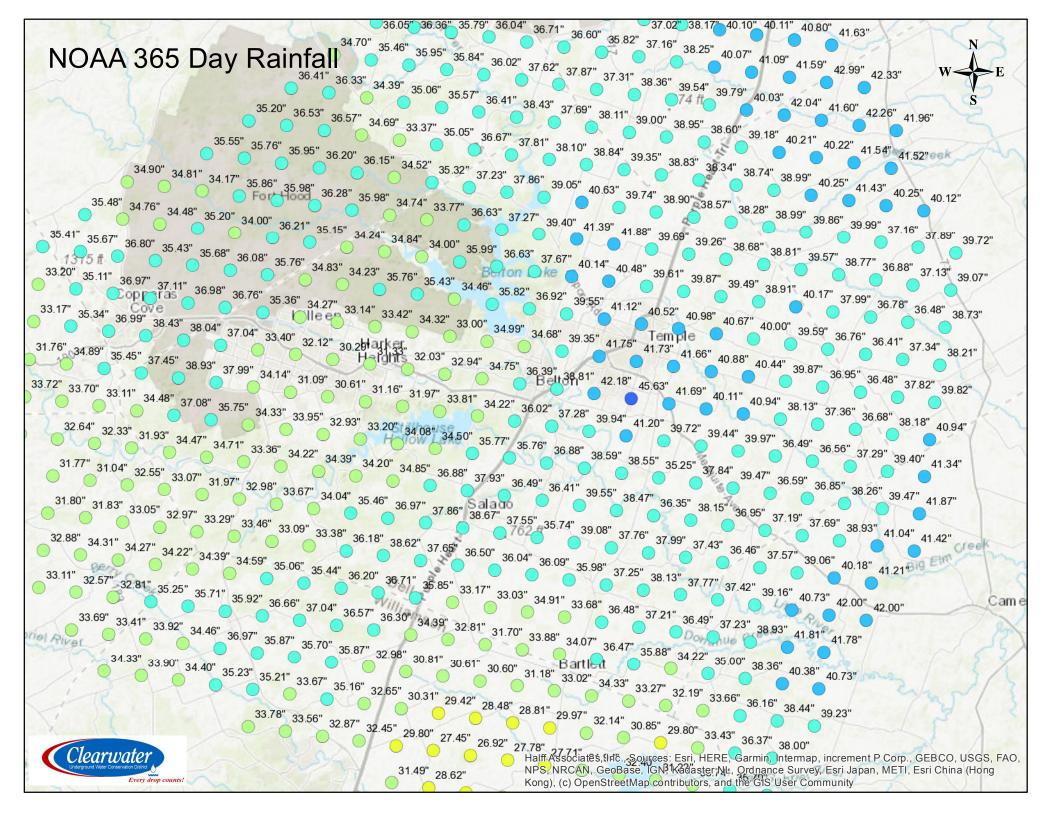

# Rainfall/Drought Conditions















# Well Registrations – March 2020

## **Well Registration Totals**

| 0           |               |      |               |               |         |       |      |      |
|-------------|---------------|------|---------------|---------------|---------|-------|------|------|
| Year        | Exempt Wells  |      | Non           | Monitor Wells |         | Total |      |      |
|             | Grandfathered | New  | Grandfathered | Class 1       | Class 2 | Water | Envr |      |
| 2002 - 2019 | 4352          | 1013 | 104           | 33            | 52      | 25    | 121  | 5700 |
| 2020 - Jan  | 4             | 1    | 0             | 0             | 0       | 0     | 0    | 5    |
| Feb         | 0             | 4    | 0             | 1             | 1       | 0     | 0    | 6    |
| M