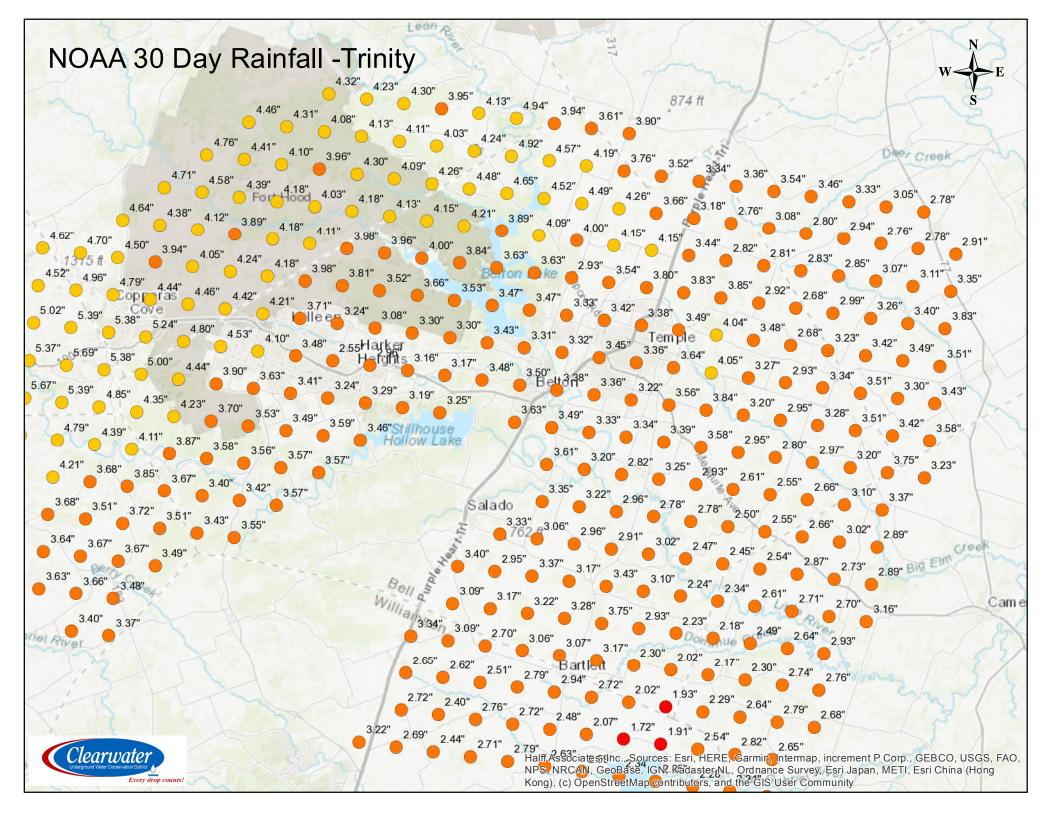

# Rainfall/Drought Conditions















# Well Registrations – March 2020

## **Well Registration Totals**

| 0           |               |      |               |               |         |       |      |      |
|-------------|---------------|------|---------------|---------------|---------|-------|------|------|
| Year        | Exempt Wells  |      | Non           | Monitor Wells |         | Total |      |      |
|             | Grandfathered | New  | Grandfathered | Class 1       | Class 2 | Water | Envr |      |
| 2002 - 2019 | 4352          | 1013 | 104           | 33            | 52      | 25    | 121  | 5700 |
| 2020 - Jan  | 4             | 1    | 0             | 0             | 0       | 0     | 0    | 5    |
| Feb         | 0             | 4    | 0             | 1             | 1       | 0     | 0    | 6    |
|