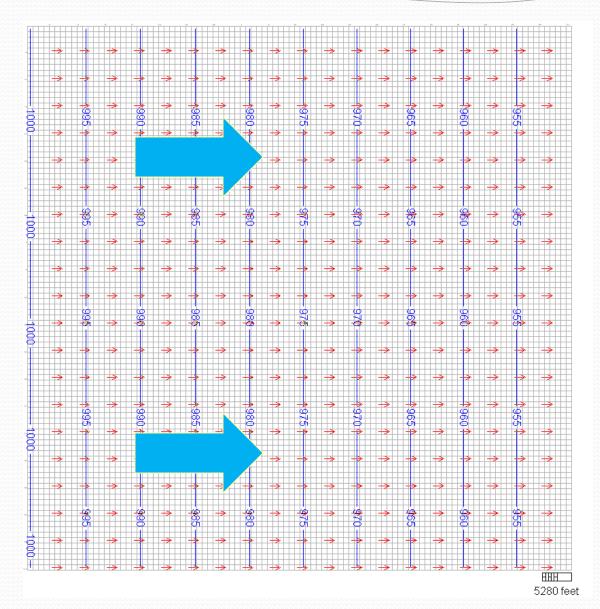

oodbine<br>Aquifer                  | Woodbine                   | Woodbine<br>(no sand)   |
| Washita/<br>Fredericksburg<br>Groups | Washita/<br>Fredericksburg | Edwards                 |
| Paluxy<br>Aquifer                    | Paluxy                     | Paluxy<br>(no sand)     |
| Glen Rose<br>Formation               | Glen Rose                  | Glen Rose               |
| Hensell<br>Aquifer                   | Hensell/<br>Travis Peak    | Hensell/<br>Travis Peak |
| Pearsall<br>Formation                | Pearsall/<br>Sligo         | Pearsall/<br>Sligo      |
| Hosston<br>Aquifer                   | Hosston/<br>Travis Peak    | Hosston/<br>Travis Peak |

yellow = sandstone aquifers

LBG

# Hydrogeology





#### Water Quality





### **Edwards**





# Simple regional flow (sand)





#### Groundwater movement to well





# Water mixing in sand matrix



# Mixing in an aquifer







June 2006





January 2008





March 2011



Sept 2013





#### LBG-GUYTON ASSOCIATES

James Beach, P.G.

jbeach@lbg-guyton.com

Austin San Antonio Houston Dallas