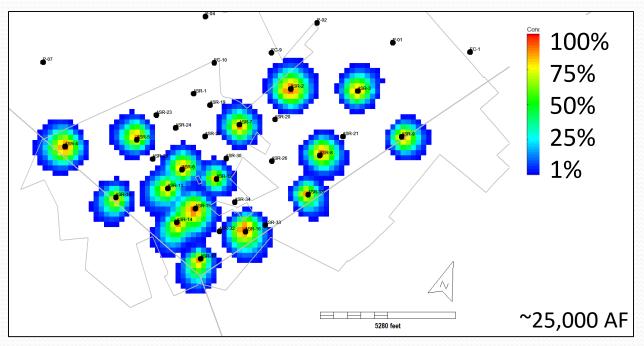

br>Fredericksburg<br>Groups | Washita/<br>Fredericksburg | Edwards                 |
| Paluxy<br>Aquifer                    | Paluxy                     | Paluxy<br>(no sand)     |
| Glen Rose<br>Formation               | Glen Rose                  | Glen Rose               |
| Hensell<br>Aquifer                   | Hensell/<br>Travis Peak    | Hensell/<br>Travis Peak |
| Pearsall<br>Formation                | Pearsall/<br>Sligo         | Pearsall/<br>Sligo      |
| Hosston<br>Aquifer                   | Hosston/<br>Travis Peak    | Hosston/<br>Travis Peak |

yellow = sandstone aquifers

LBG

# Hydrogeology





#### Water Quality





### **Edwards**





# Simple regional flow (sand)





#### Groundwater movement to well





# Water mixing in sand matrix



# Mixing in an aquifer







June 2006





January 2008





March 2011



Sept 2013





#### LBG-GUYTON ASSOCIATES

James Beach, P.G.

jbeach@lbg-guyton.com

Austin San Antonio Houston Dallas