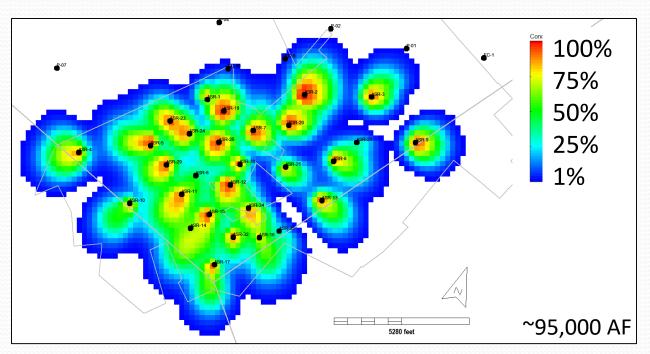

hita/<br>Fredericksburg | Edwards                 |
| Paluxy<br>Aquifer                    | Paluxy                     | Paluxy<br>(no sand)     |
| Glen Rose<br>Formation               | Glen Rose                  | Glen Rose               |
| Hensell<br>Aquifer                   | Hensell/<br>Travis Peak    | Hensell/<br>Travis Peak |
| Pearsall<br>Formation                | Pearsall/<br>Sligo         | Pearsall/<br>Sligo      |
| Hosston<br>Aquifer                   | Hosston/<br>Travis Peak    | Hosston/<br>Travis Peak |

yellow = sandstone aquifers

LBG

# Hydrogeology





#### Water Quality





### **Edwards**





# Simple regional flow (sand)





#### Groundwater movement to well





# Water mixing in sand matrix



# Mixing in an aquifer







June 2006





January 2008





March 2011



Sept 2013





#### LBG-GUYTON ASSOCIATES

James Beach, P.G.

jbeach@lbg-guyton.com

Austin San Antonio Houston Dallas