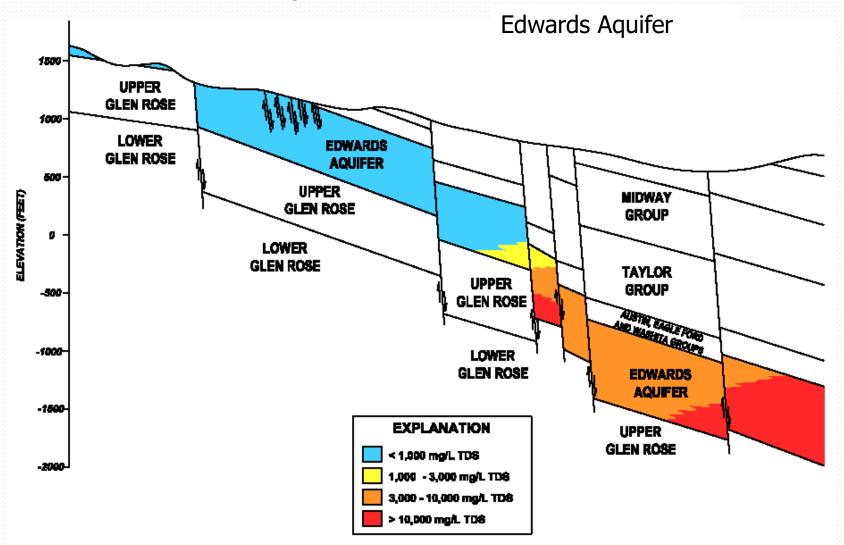

-------------------------|-------------------------|
| Woodbine<br>Aquifer                  | Woodbine                   | Woodbine<br>(no sand)   |
| Washita/<br>Fredericksburg<br>Groups | Washita/<br>Fredericksburg | Edwards                 |
| Paluxy<br>Aquifer                    | Paluxy                     | Paluxy<br>(no sand)     |
| Glen Rose<br>Formation               | Glen Rose                  | Glen Rose               |
| Hensell<br>Aquifer                   | Hensell/<br>Travis Peak    | Hensell/<br>Travis Peak |
| Pearsall<br>Formation                | Pearsall/<br>Sligo         | Pearsall/<br>Sligo      |
| Hosston<br>Aquifer                   | Hosston/<br>Travis Peak    | Hosston/<br>Travis Peak |

yellow = sandstone aquifers

LBG

# Hydrogeology





#### Water Quality





### **Edwards**





# Simple regional flow (sand)





#### Groundwater movement to well





# Water mixing in sand matrix



# Mixing in an aquifer







June 2006





January 2008





March 2011



Sept 2013





#### LBG-GUYTON ASSOCIATES

James Beach, P.G.

jbeach@lbg-guyton.com

Austin San Antonio Houston Dallas