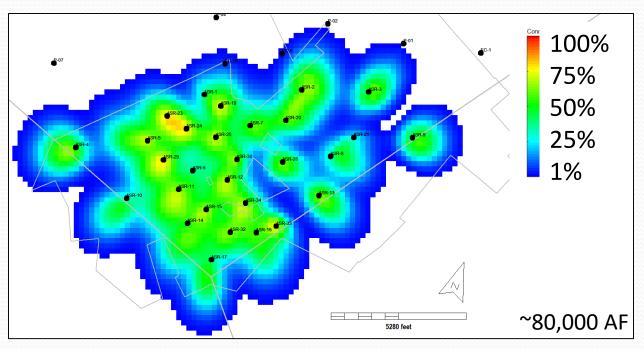

ricksburg | Edwards                 |
| Paluxy<br>Aquifer                    | Paluxy                     | Paluxy<br>(no sand)     |
| Glen Rose<br>Formation               | Glen Rose                  | Glen Rose               |
| Hensell<br>Aquifer                   | Hensell/<br>Travis Peak    | Hensell/<br>Travis Peak |
| Pearsall<br>Formation                | Pearsall/<br>Sligo         | Pearsall/<br>Sligo      |
| Hosston<br>Aquifer                   | Hosston/<br>Travis Peak    | Hosston/<br>Travis Peak |

yellow = sandstone aquifers

LBG

# Hydrogeology





#### Water Quality





### **Edwards**





# Simple regional flow (sand)





#### Groundwater movement to well





# Water mixing in sand matrix



# Mixing in an aquifer







June 2006





January 2008





March 2011



Sept 2013





#### LBG-GUYTON ASSOCIATES

James Beach, P.G.

jbeach@lbg-guyton.com

Austin San Antonio Houston Dallas