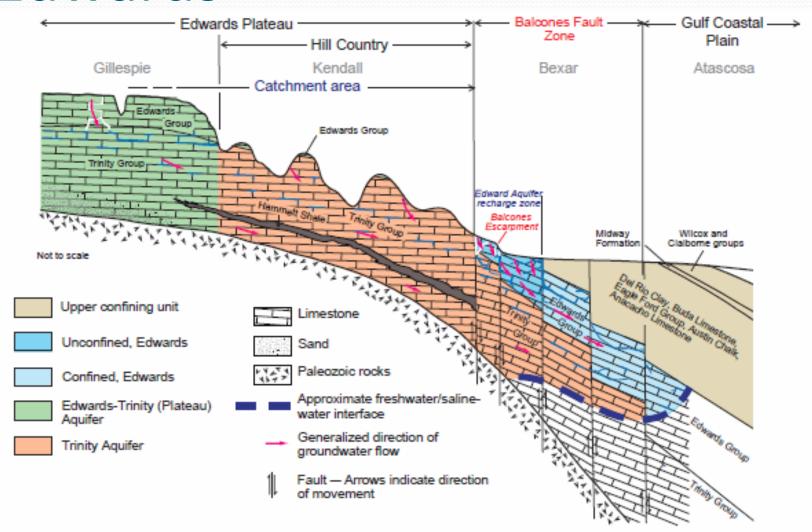

----|-------------------------|
| Woodbine<br>Aquifer                  | Woodbine                   | Woodbine<br>(no sand)   |
| Washita/<br>Fredericksburg<br>Groups | Washita/<br>Fredericksburg | Edwards                 |
| Paluxy<br>Aquifer                    | Paluxy                     | Paluxy<br>(no sand)     |
| Glen Rose<br>Formation               | Glen Rose                  | Glen Rose               |
| Hensell<br>Aquifer                   | Hensell/<br>Travis Peak    | Hensell/<br>Travis Peak |
| Pearsall<br>Formation                | Pearsall/<br>Sligo         | Pearsall/<br>Sligo      |
| Hosston<br>Aquifer                   | Hosston/<br>Travis Peak    | Hosston/<br>Travis Peak |

yellow = sandstone aquifers

LBG

# Hydrogeology





#### Water Quality





### **Edwards**





# Simple regional flow (sand)





#### Groundwater movement to well





# Water mixing in sand matrix



# Mixing in an aquifer







June 2006





January 2008





March 2011



Sept 2013





#### LBG-GUYTON ASSOCIATES

James Beach, P.G.

jbeach@lbg-guyton.com

Austin San Antonio Houston Dallas