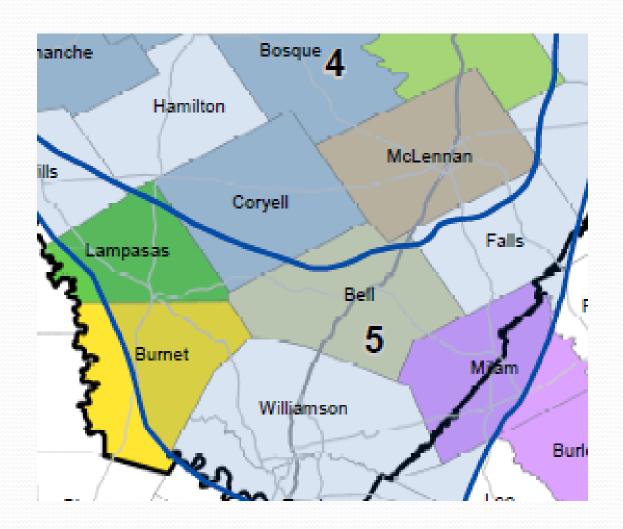

# Understanding the Geology of the Aquifers for ASR

James Beach, PG LBG-Guyton Associates

Presented to: Bell County Water Symposium November 16, 2016



# Conceptual ASR





## **Conceptual ASR**





# Conceptual ASR





# unconfined aquifer





# confined (or "artesian") aquifer





# Confined/Dipping Aquifer





# Trinity Hydrogeologic Regions





#### 9

# Aquifers in Bell County Area

| Model<br>Terminology                 | Region 4                   | Region 5                |
|--------------------------------------|----------------------------|-------------------------|
| Woodbine<br>Aquifer                  | Woodbine                   | Woodbine<br>(no sand)   |
| Washita/<br>Fredericksburg<br>Groups | Washita/<br>Fredericksburg | Edwards                 |
| Paluxy<br>Aquifer                    | Paluxy                     | Paluxy<br>(no sand)     |
| Glen Rose<br>Formation               | Glen Rose                  | Glen Rose               |
| Hensell<br>Aquifer                   | Hensell/<br>Travis Peak    | Hensell/<br>Travis Peak |
| Pearsall<br>Formation                | Pearsall/<br>Sligo         | Pearsall/<br>S