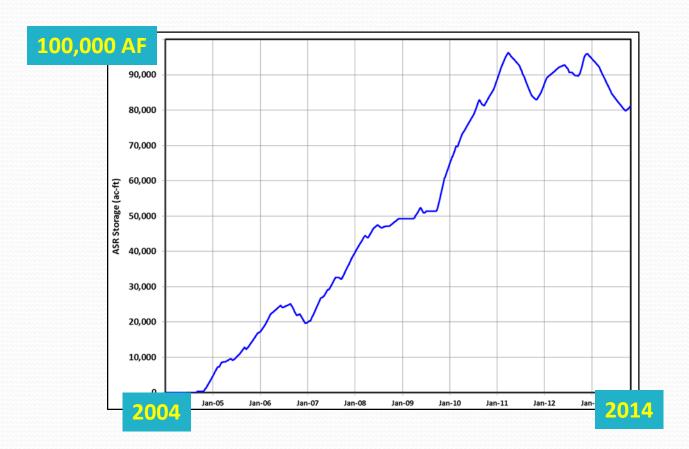

/<br>Fredericksburg<br>Groups | Washita/<br>Fredericksburg | Edwards                 |
| Paluxy<br>Aquifer                    | Paluxy                     | Paluxy<br>(no sand)     |
| Glen Rose<br>Formation               | Glen Rose                  | Glen Rose               |
| Hensell<br>Aquifer                   | Hensell/<br>Travis Peak    | Hensell/<br>Travis Peak |
| Pearsall<br>Formation                | Pearsall/<br>Sligo         | Pearsall/<br>Sligo      |
| Hosston<br>Aquifer                   | Hosston/<br>Travis Peak    | Hosston/<br>Travis Peak |

yellow = sandstone aquifers

LBG

# Hydrogeology





#### Water Quality





### **Edwards**





# Simple regional flow (sand)





#### Groundwater movement to well





# Water mixing in sand matrix



# Mixing in an aquifer







June 2006





January 2008





March 2011



Sept 2013





#### LBG-GUYTON ASSOCIATES

James Beach, P.G.

jbeach@lbg-guyton.com

Austin San Antonio Houston Dallas