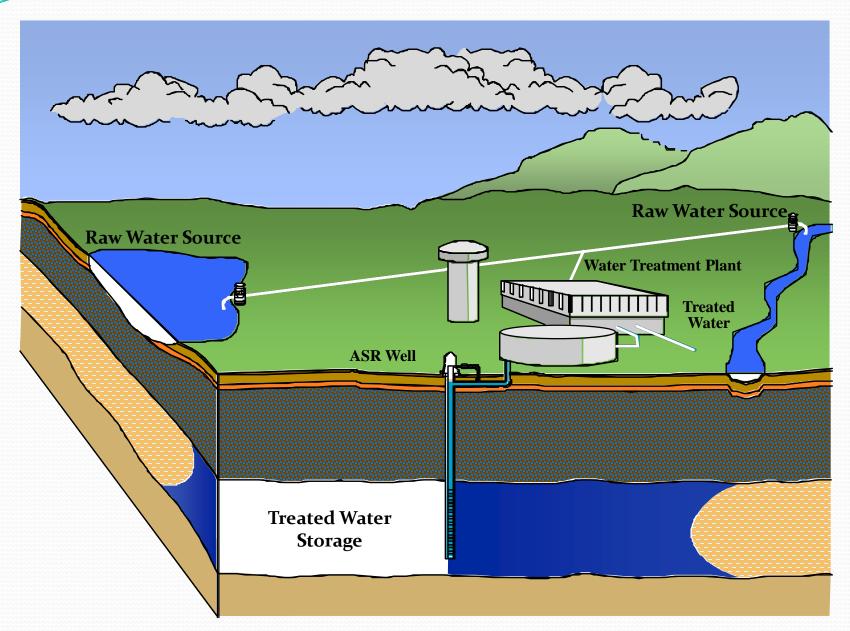

# Understanding the Geology of the Aquifers for ASR

James Beach, PG LBG-Guyton Associates

Presented to: Bell County Water Symposium November 16, 2016



# Conceptual ASR





## **Conceptual ASR**





# Conceptual ASR





# unconfined aquifer





# confined (or "artesian") aquifer





# Confined/Dipping Aquifer





# Trinity Hydrogeologic Regions





#### 9

# Aquifers in Bell County Area

| Model<br>Terminology                 | Region 4                   | Region 5                |
|--------------------------------------|----------------------------|-------------------------|
| Woodbine<br>Aquifer                  | Woodbine                   | Woodbine<br>(no sand)   |
| Washita/<br>Fredericksburg<br>Groups | Washita/<br>Fredericksburg | Edwards                 |
| Paluxy<br>Aquifer                    | Paluxy                     | Paluxy<br>(no sand)     |
| Glen Rose<br>Formation               | Glen Rose                  | Glen Rose