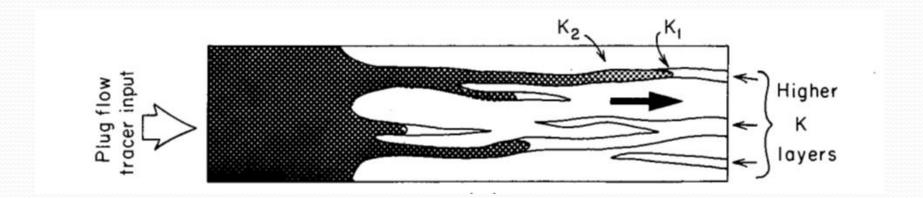

ta/<br>Fredericksburg<br>Groups | Washita/<br>Fredericksburg | Edwards                 |
| Paluxy<br>Aquifer                    | Paluxy                     | Paluxy<br>(no sand)     |
| Glen Rose<br>Formation               | Glen Rose                  | Glen Rose               |
| Hensell<br>Aquifer                   | Hensell/<br>Travis Peak    | Hensell/<br>Travis Peak |
| Pearsall<br>Formation                | Pearsall/<br>Sligo         | Pearsall/<br>Sligo      |
| Hosston<br>Aquifer                   | Hosston/<br>Travis Peak    | Hosston/<br>Travis Peak |

yellow = sandstone aquifers

LBG

# Hydrogeology





#### Water Quality





### **Edwards**





# Simple regional flow (sand)





#### Groundwater movement to well





# Water mixing in sand matrix



# Mixing in an aquifer







June 2006





January 2008





March 2011



Sept 2013





#### LBG-GUYTON ASSOCIATES

James Beach, P.G.

jbeach@lbg-guyton.com

Austin San Antonio Houston Dallas