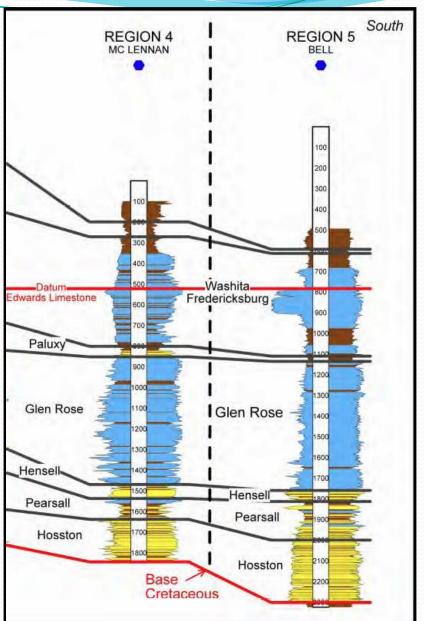

# Aquifers in Bell County Area

| Model<br>Terminology                 | Region 4                   | Region 5                |
|--------------------------------------|----------------------------|-------------------------|
| Woodbine<br>Aquifer                  | Woodbine                   | Woodbine<br>(no sand)   |
| Washita/<br>Fredericksburg<br>Groups | Washita/<br>Fredericksburg | Edwards                 |
| Paluxy<br>Aquifer                    | Paluxy                     | Paluxy<br>(no sand)     |
| Glen Rose<br>Formation               | Glen Rose                  | Glen Rose               |
| Hensell<br>Aquifer                   | Hensell/<br>Travis Peak    | Hensell/<br>Travis Peak |
| Pearsall<br>Formation                | Pearsall/<br>Sligo         | Pearsall/<br>Sligo      |
| Hosston<br>Aquifer                   | Hosston/<br>Travis Peak    | Hosston/<br>Travis Peak |

yellow = sandstone aquifers

LBG