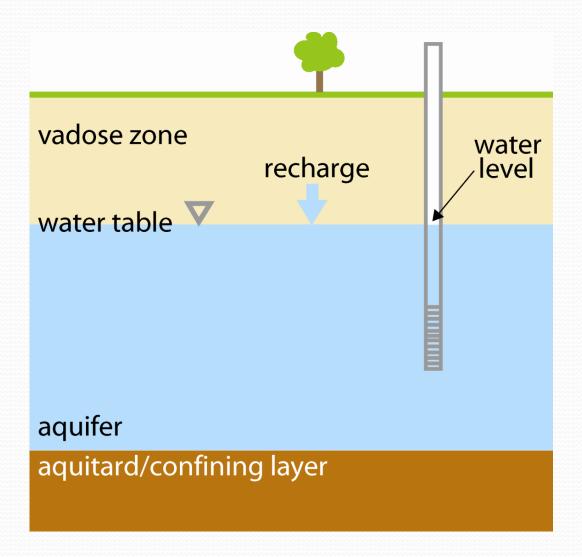

# Understanding the Geology of the Aquifers for ASR

James Beach, PG LBG-Guyton Associates

Presented to: Bell County Water Symposium November 16, 2016



# Conceptual ASR





## **Conceptual ASR**





# Conceptual ASR





# unconfined aquifer





# confined (or "artesian") aquifer





# Confined/Dipping Aquifer





# Trinity Hydrogeologic Regions





#### 9

# Aquifers in Bell County Area

| Model<br>Terminology                 | Region 4                   | Region 5                |
|--------------------------------------|----------------------------|-------------------------|
| Woodbine<br>Aquifer                  | Woodbine                   | Woodbine<br>(no sand)   |
| Washita/<br>Fredericksburg<br>Groups | Washita/<br>Fredericksburg | Edwards                 |
| Paluxy<br>Aquifer                    | Paluxy                     | Paluxy<br>(no sand)     |
| Glen Rose<br>Formation               | Glen Rose                  | Glen Rose               |
| Hensell<br>Aquifer                   | Hensell/<br>Travis Peak    | H