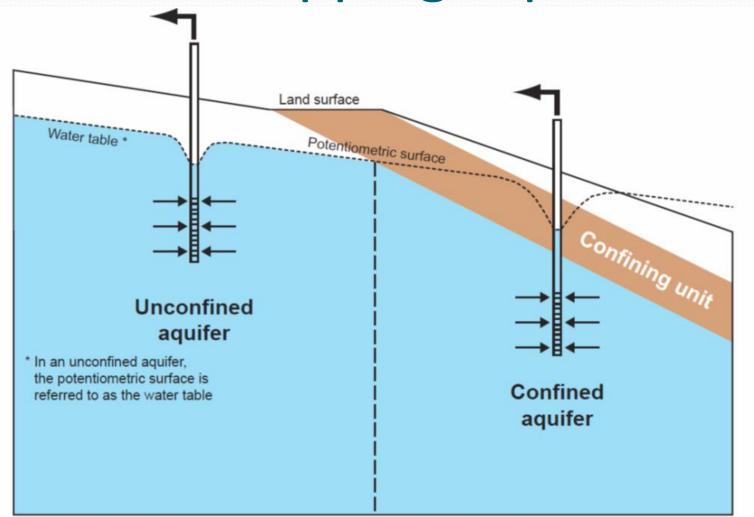

# Understanding the Geology of the Aquifers for ASR

James Beach, PG LBG-Guyton Associates

Presented to: Bell County Water Symposium November 16, 2016



# Conceptual ASR





## **Conceptual ASR**





# Conceptual ASR





# unconfined aquifer





# confined (or "artesian") aquifer





# Confined/Dipping Aquifer





# Trinity Hydrogeologic Regions





#### 9

# Aquifers in Bell County Area

| Model<br>Terminology                 | Region 4                   | Region 5                |
|--------------------------------------|----------------------------|-------------------------|
| Woodbine<br>Aquifer                  | Woodbine                   | Woodbine<br>(no sand)   |
| Washita/<br>Fredericksburg<br>Groups | Washita/<br>Fredericksburg | Edwards                 |
| Paluxy<br>Aquifer                    | Paluxy                     | Paluxy<br>(no sand)     |
| Glen Rose<br>Formation               | Glen Rose                  | Glen Rose               |
| Hensell<br>Aquifer                   | Hensell/<br>Travis Peak    | Hensell/<br>Travis Peak |
| Pearsall<br>Formation                | Pearsa