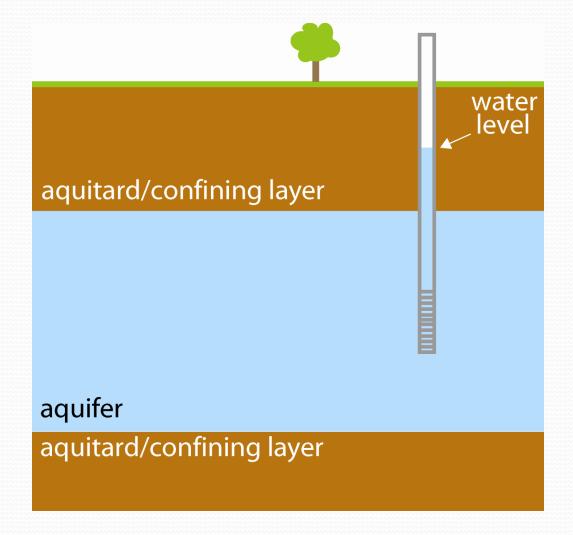

# Understanding the Geology of the Aquifers for ASR

James Beach, PG LBG-Guyton Associates

Presented to: Bell County Water Symposium November 16, 2016



# Conceptual ASR





## **Conceptual ASR**





# Conceptual ASR





# unconfined aquifer





# confined (or "artesian") aquifer





# Confined/Dipping Aquifer





# Trinity Hydrogeologic Regions





#### 9

# Aquifers in Bell County Area

| Model<br>Terminology                 | Region 4                   | Region 5                |
|--------------------------------------|----------------------------|-------------------------|
| Woodbine<br>Aquifer                  | Woodbine                   | Woodbine<br>(no sand)   |
| Washita/<br>Fredericksburg<br>Groups | Washita/<br>Fredericksburg | Edwards                 |
| Paluxy<br>Aquifer                    | Paluxy                     | Paluxy<br>(no sand)     |
| Glen Rose<br>Formation               | Glen Rose                  | Glen Rose               |
| Hensell<br>Aquifer                   | Hensell/<br>Travis Peak    | Hensell/<br>Travis Peak |
| Pearsall<br>F