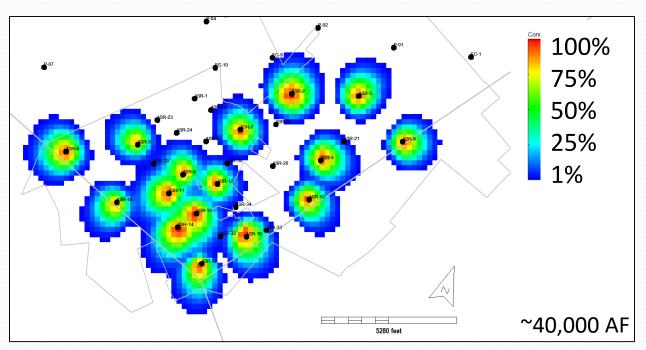

rg<br>Groups | Washita/<br>Fredericksburg | Edwards                 |
| Paluxy<br>Aquifer                    | Paluxy                     | Paluxy<br>(no sand)     |
| Glen Rose<br>Formation               | Glen Rose                  | Glen Rose               |
| Hensell<br>Aquifer                   | Hensell/<br>Travis Peak    | Hensell/<br>Travis Peak |
| Pearsall<br>Formation                | Pearsall/<br>Sligo         | Pearsall/<br>Sligo      |
| Hosston<br>Aquifer                   | Hosston/<br>Travis Peak    | Hosston/<br>Travis Peak |

yellow = sandstone aquifers

LBG

# Hydrogeology





#### Water Quality





### **Edwards**





# Simple regional flow (sand)





#### Groundwater movement to well





# Water mixing in sand matrix



# Mixing in an aquifer







June 2006





January 2008





March 2011



Sept 2013





#### LBG-GUYTON ASSOCIATES

James Beach, P.G.

jbeach@lbg-guyton.com

Austin San Antonio Houston Dallas