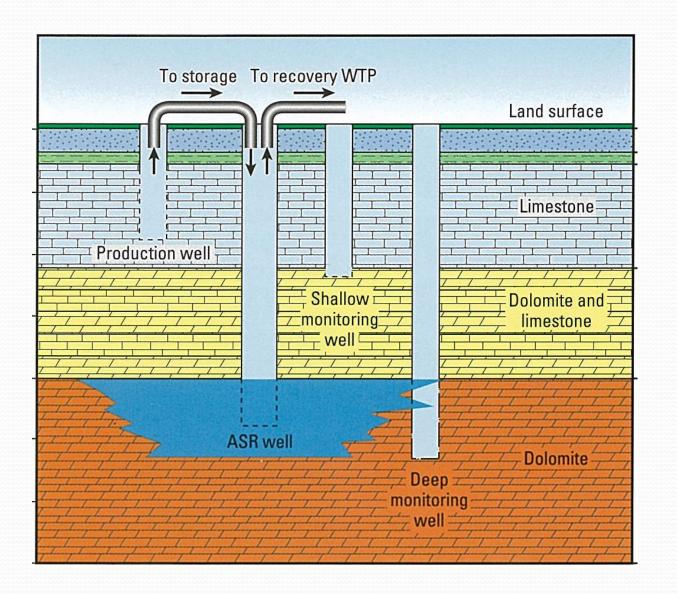

# Understanding the Geology of the Aquifers for ASR

James Beach, PG LBG-Guyton Associates

Presented to: Bell County Water Symposium November 16, 2016



# Conceptual ASR





## **Conceptual ASR**





# Conceptual ASR





# unconfined aquifer





# confined (or "artesian") aquifer





# Confined/Dipping Aquifer





# Trinity Hydrogeologic Regions





#### 9

# Aquifers in Bell County Area

| Model<br>Terminology                 | Region 4                   | Region 5                |
|--------------------------------------|----------------------------|-------------------------|
| Woodbine<br>Aquifer                  | Woodbine                   | Woodbine<br>(no sand)   |
| Washita/<br>Fredericksburg<br>Groups | Washita/<br>Fredericksburg | Edwards                 |
| Paluxy<br>Aquifer                    | Paluxy                     | Paluxy<br>(no sand)     |
| Glen Rose<br>Formation               | Glen Rose                  | Glen Rose               |
| Hensell<br>Aquifer